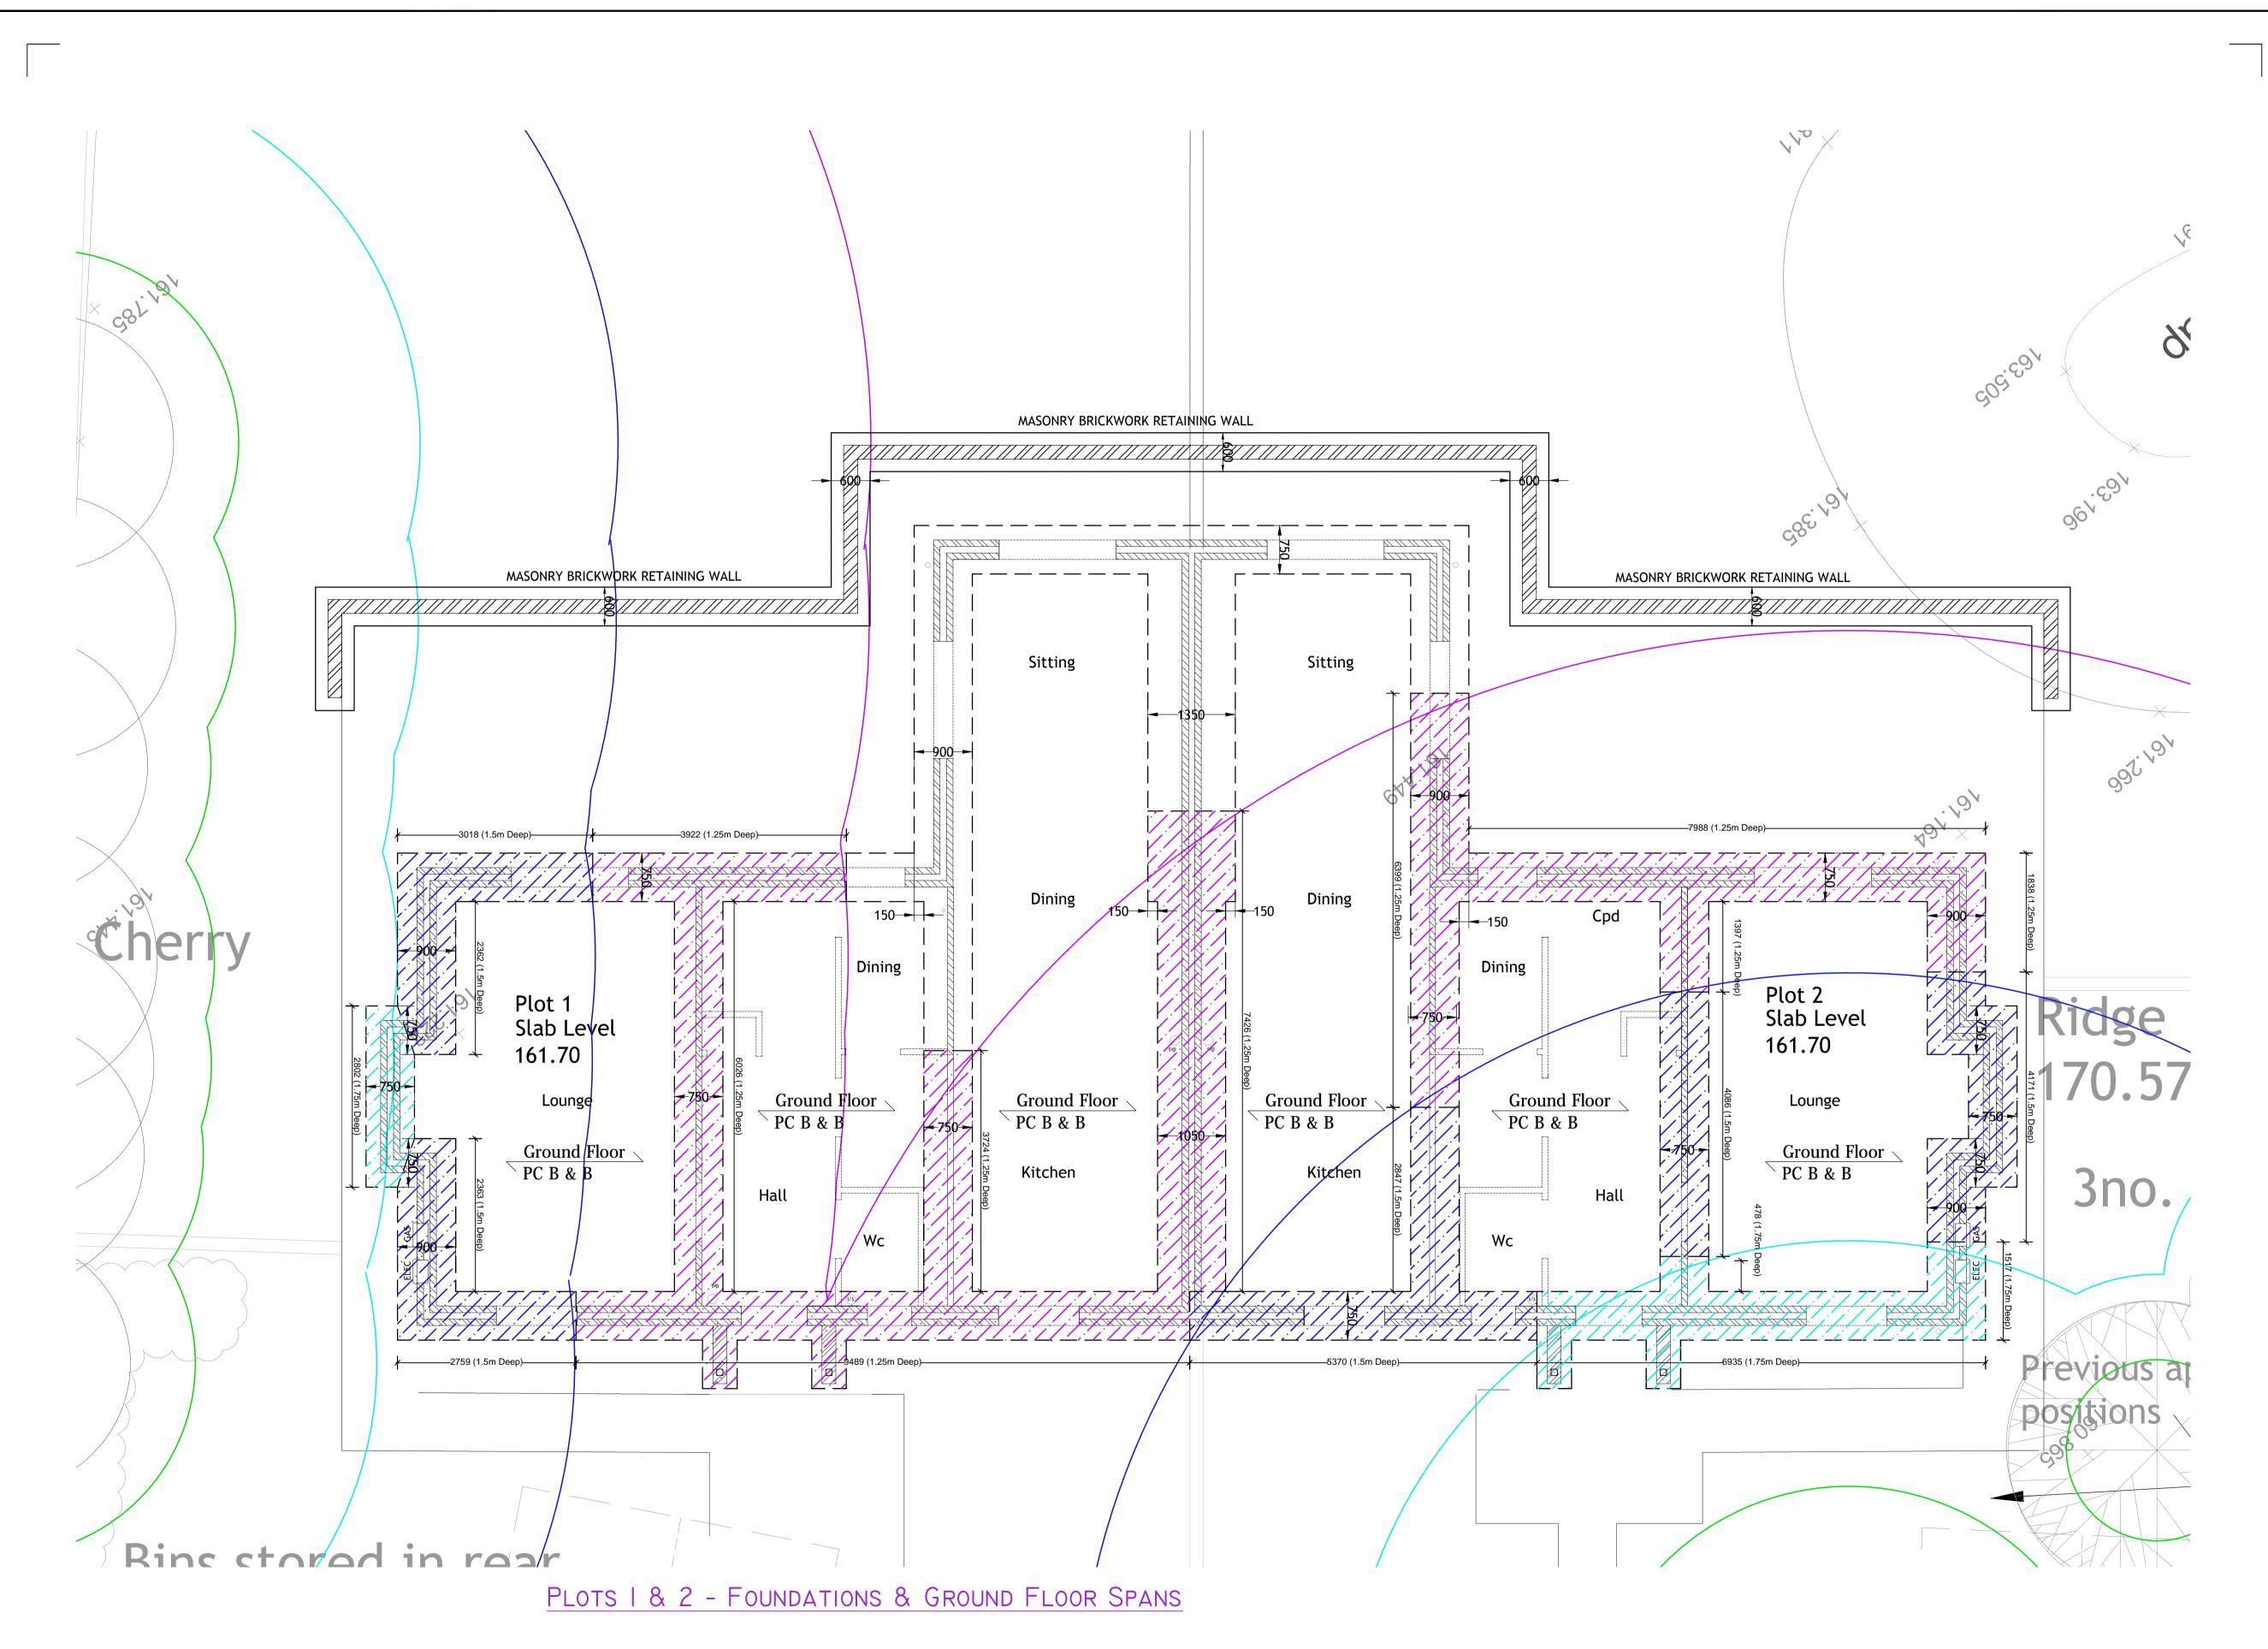

Plots 1 & 2

Project
Six Tunnels Farm, Gaddesden Row, Hemel Hempstead

Scale as noted @ A1 Date July 2012

Approved AA

1183 - 301 A

e enclosed drawing and design remains the copyright of CISTEC Design LLP unless or until agreement is made in writing. This