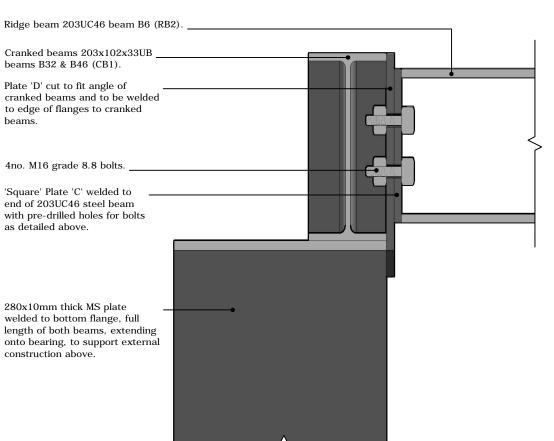

Ridge beam 203UC46 beam B6 (RB2).

'Square' Plate 'C' welded to end of

203UC46 steel beam with pre-drilled holes for bolts as detailed above. 280x10mm thick MS plate welded

to bottom flange, full length of both beams, extending onto bearing, to

Section B1-B1

Scale: 1/5

support external construction