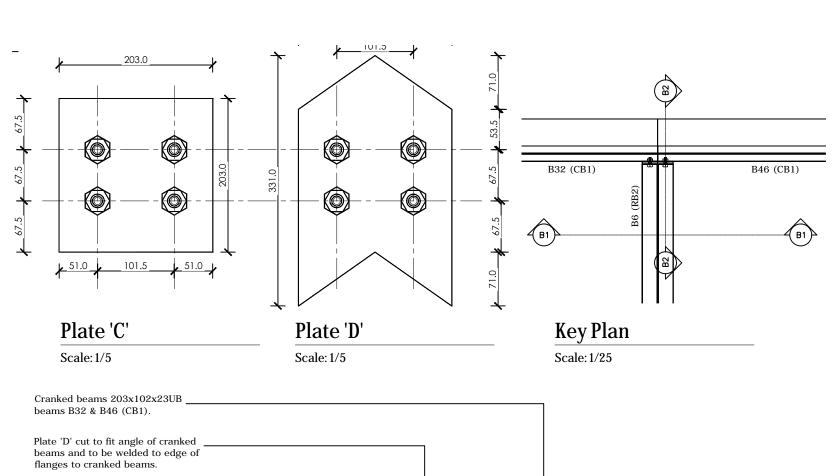

4no. M16 grade 8.8 bolts

Linford Wood, Milton Keynes. MK14 6GD. t.01908 686855 f.01908 410333 www.cistec.net e.info@cistec.net

**General Perpectice** 

Scale: n.t.s.

Section B2-B2

Scale: 1/5

Rev Description

P1 First issue.

Ridge beam 203UC46 beam B6 (RB2).

'Square' Plate 'C' welded to end of

203UC46 steel beam with pre-drilled holes for bolts as detailed above. 280x10mm thick MS plate welded

to bottom flange, full length of both beams, extending onto bearing, to