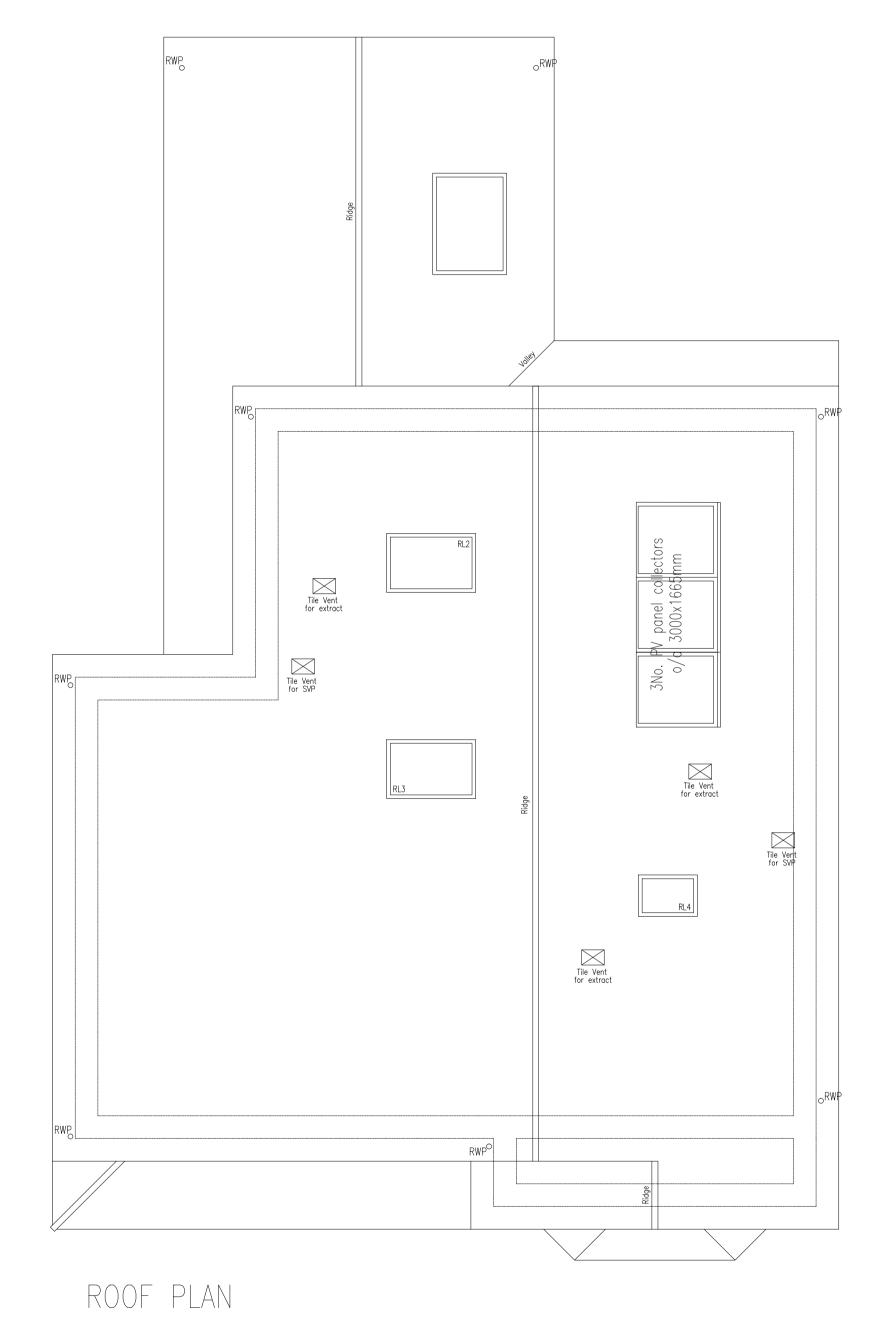

Secondt Floor

(showing structure above)

Schedule NumberStructural OpeningLengthMember TypeIL1ID7840mm1200mmIG Box 100 or similar approved.

Roof

| STRUCTURAL N                                                                                              | NOTES                                                                 |          |  |  |
|-----------------------------------------------------------------------------------------------------------|-----------------------------------------------------------------------|----------|--|--|
| Please refer to a                                                                                         | ll other design drawings by others.                                   | A1       |  |  |
| Please refer to drg. no. 1088/300 for specification and notes relating to structural engineering designs. |                                                                       |          |  |  |
| Blockwork strengths to be as follows: -                                                                   |                                                                       |          |  |  |
| From top of foundation to u/s of 1st floor- $7.3$ N/mm²From 1st floor and above- $3.5$ or $5$ N/mm²       |                                                                       |          |  |  |
| STRUCTURAL KEY                                                                                            |                                                                       |          |  |  |
| <u>←</u>                                                                                                  | Span direction of infill members.                                     |          |  |  |
| MJ                                                                                                        | Movement joint in brickwork only (movement jo blockwork by supplier). | ints in  |  |  |
| IL                                                                                                        | Internal box lintels.                                                 |          |  |  |
| EL                                                                                                        | External cavity lintels.                                              |          |  |  |
|                                                                                                           | 7.3N/mm <sup>2</sup> strength blockwork.                              |          |  |  |
|                                                                                                           | 3.5N/mm <sup>2</sup> or 5.0N/mm <sup>2</sup> strength blockwork.      |          |  |  |
|                                                                                                           | Engineering brickwork.                                                |          |  |  |
| All lintels to be 1                                                                                       | IG lintels of similar approved. Lintel sizes to be co                 | nfirmed. |  |  |