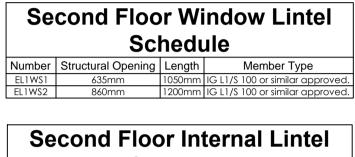

Secondt Floor

(showing structure above)

Schedule NumberStructural OpeningLengthMember TypeIL1ID7840mm1200mmIG Box 100 or similar approved.

Roof

| STRUCTURAL N                                                                                              | NOTES                                                                 |          |  |  |
|-----------------------------------------------------------------------------------------------------------|-----------------------------------------------------------------------|----------|--|--|
| Please refer to a                                                                                         | ll other design drawings by others.                                   | A1       |  |  |
| Please refer to drg. no. 1088/300 for specification and notes relating to structural engineering designs. |                                                                       |          |  |  |
| Blockwork strengths to be as follows: -                                                                   |                                                                       |          |  |  |
| From top of foundation to u/s of 1st floor- $7.3$ N/mm²From 1st floor and above- $3.5$ or $5$ N/mm²       |                                                                       |          |  |  |
| STRUCTURAL KEY                                                                                            |                                                                       |          |  |  |
| <u>←</u>                                                                                                  | Span direction of infill members.                                     |          |  |  |
| MJ                                                                                                        | Movement joint in brickwork only (movement jo blockwork by supplier). | ints in  |  |  |
| IL                                                                                                        | Internal box lintels.                                                 |          |  |  |
| EL                                                                                                        | External cavity lintels.                                              |          |  |  |
|                                                                                                           | 7.3N/mm <sup>2</sup> strength blockwork.                              |          |  |  |
|                                                                                                           | 3.5N/mm <sup>2</sup> or 5.0N/mm <sup>2</sup> strength blockwork.      |          |  |  |
|                                                                                                           | Engineering brickwork.                                                |          |  |  |
| All lintels to be 1                                                                                       | IG lintels of similar approved. Lintel sizes to be co                 | nfirmed. |  |  |