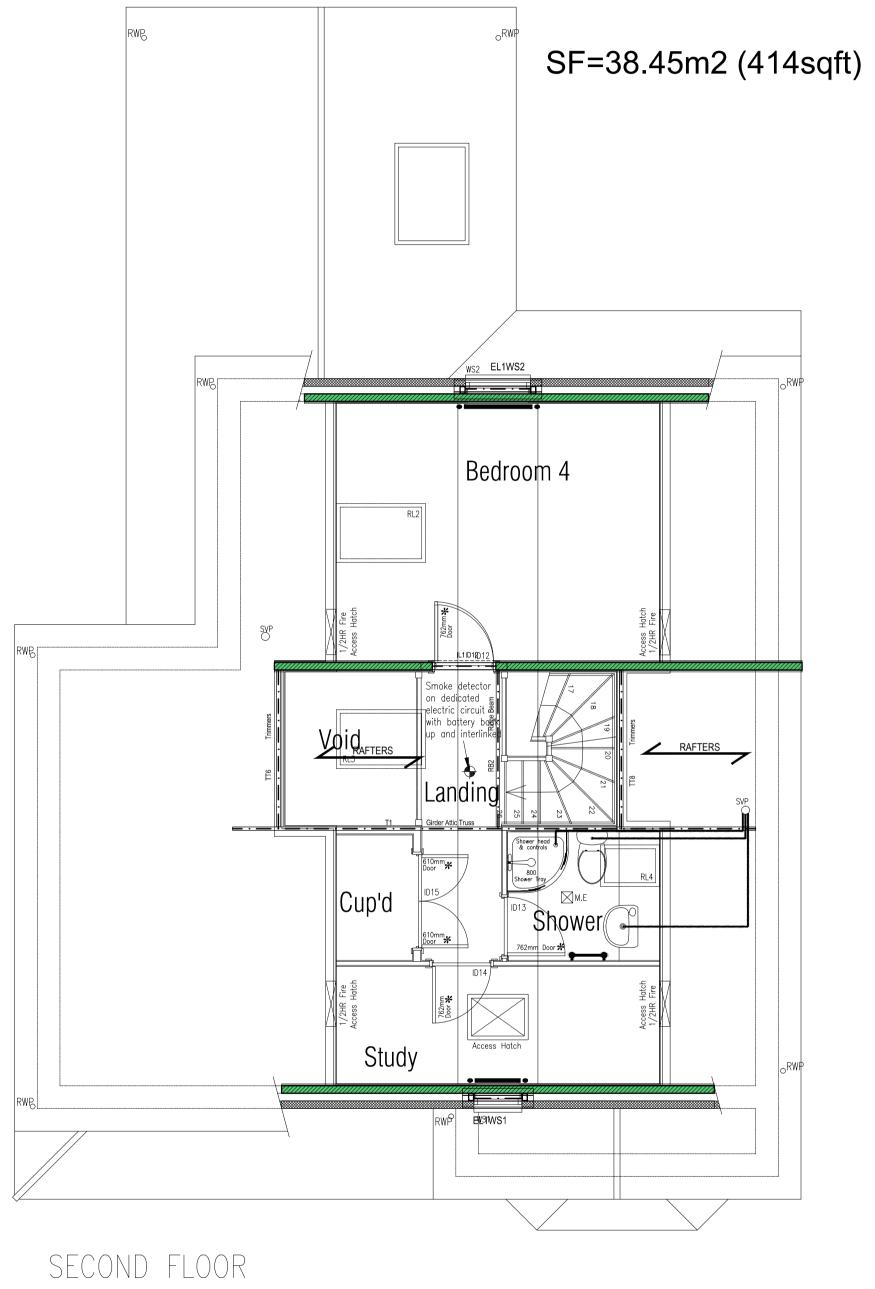

Secondt Floor

(showing structure above)

Schedule NumberStructural OpeningLengthMember TypeIL1ID7840mm1200mmIG Box 100 or similar approved.

Roof

| STRUCTURAL N                                                                                              | NOTES                                                                 |          |  |  |
|-----------------------------------------------------------------------------------------------------------|-----------------------------------------------------------------------|----------|--|--|
| Please refer to a                                                                                         | ll other design drawings by others.                                   | A1       |  |  |
| Please refer to drg. no. 1088/300 for specification and notes relating to structural engineering designs. |                                                                       |          |  |  |
| Blockwork strengths to be as follows: -                                                                   |                                                                       |          |  |  |
| From top of foundation to u/s of 1st floor- $7.3$ N/mm²From 1st floor and above- $3.5$ or $5$ N/mm²       |                                                                       |          |  |  |
| STRUCTURAL KEY                                                                                            |                                                                       |          |  |  |
| <u>←</u>                                                                                                  | Span direction of infill members.                                     |          |  |  |
| MJ                                                                                                        | Movement joint in brickwork only (movement jo blockwork by supplier). | ints in  |  |  |
| IL                                                                                                        | Internal box lintels.                                                 |          |  |  |
| EL                                                                                                        | External cavity lintels.                                              |          |  |  |
|                                                                                                           | 7.3N/mm <sup>2</sup> strength blockwork.                              |          |  |  |
|                                                                                                           | 3.5N/mm <sup>2</sup> or 5.0N/mm <sup>2</sup> strength blockwork.      |          |  |  |
|                                                                                                           | Engineering brickwork.                                                |          |  |  |
| All lintels to be 1                                                                                       | IG lintels of similar approved. Lintel sizes to be co                 | nfirmed. |  |  |