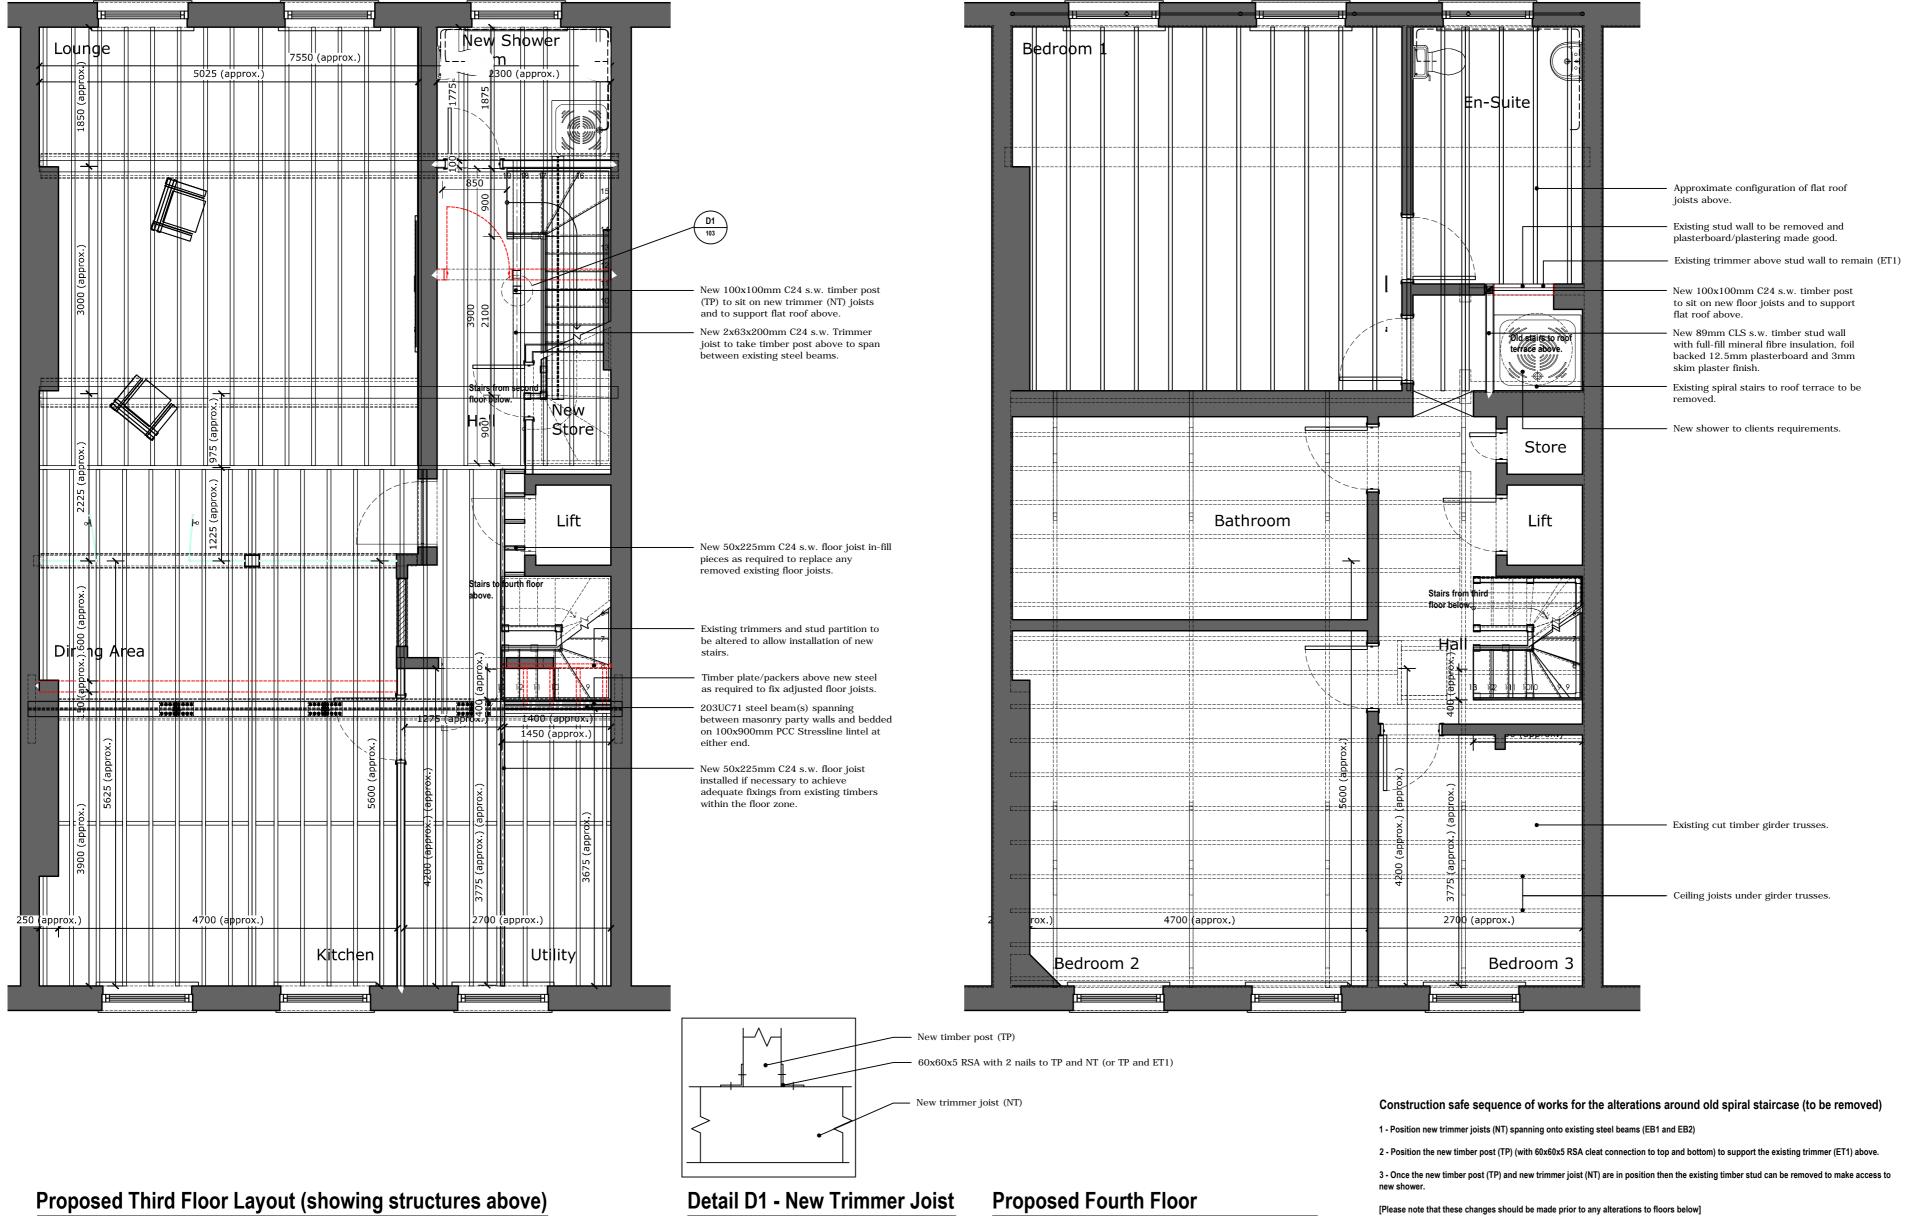

Scale 1:50

+

Scale 1:50

Scale 1:10

Osborn House, 20 High Street South, Olney, Bucks. MK46 4AA. t.01234 240640 t.01234 240644 f.01234 713042 e.info**©**cistec.net

## General Notes

Do not scale off this drawing unless a scale bar is provided.

Any ambiguities, omissions and errors on this drawing should be notified immediately to the Architect before the commencement of works on site.

All dimensions are in millimetres unless otherwise stated.

All dimensions, unless otherwise indicated, are to the face of unfinished block walls or to the rough timber face of stud partitions.

All dimensions are to be checked on site. Any discrepancies are to be notified immediately to the Architect before the commencement of works on site.

All levels are in meters unless otherwise stated.

This drawing is to be read in conjunction with all other relevant drawings and specifications for this project.

| Rev | Description                                                                   | Ву  | Date     |
|-----|-------------------------------------------------------------------------------|-----|----------|
| P1  | First issue.                                                                  | swf | 01.12.11 |
| P2  | Fourth floor, floor joists amended.<br>Steel beams added.                     | swf | 15.12.11 |
| P3  | Fourth floor ceiling joists added.<br>Timber trimmer and post added.          | swf | 15.12.11 |
| P4  | Amended joist and added<br>sequence of construction and<br>1:10 drawing of D1 | RC  | 27.22.11 |

Client

| Drawing Title           |           |             |          |  |  |  |
|-------------------------|-----------|-------------|----------|--|--|--|
| Plans                   |           |             |          |  |  |  |
| Proposed Third & Fourth |           |             |          |  |  |  |
|                         |           |             |          |  |  |  |
|                         |           |             |          |  |  |  |
| Scale                   | 1:50 @ A2 | Drawn       | RC       |  |  |  |
| Date                    | 27.02.11  | Checked     | SWF      |  |  |  |
| Project No./Dicipline   |           | Drawing No. | Revision |  |  |  |
| 1076-                   |           | 103         | P4       |  |  |  |
|                         |           | 1           | <b></b>  |  |  |  |